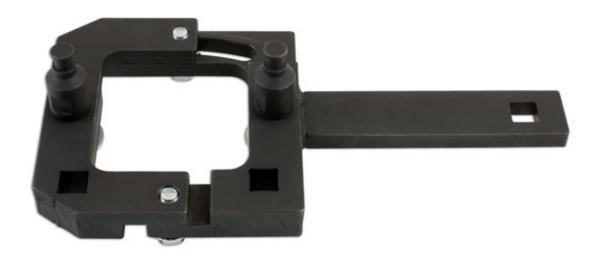

## **Crankshaft Pulley Holding Tool**

Crankshaft pulley holding tool for Vauxhall/Opel and some Chevrolet models, designed to hold the crankshaft pulley whilst removing the crankshaft fixing bolts.

## **Additional Information**

- Applications: Vauxhall/Opel Adam, Corsa, Ampera, Astra, Cascada, GTC, Insignia, Mervia-B, Mokka, Zafira-C and Tourer. Also Chevrolet Aveo, Cruze, Orlando, Trax and Volt.
- Equivalent to OEM EN-49979.
- For use with a 1/2"D power bar such as Laser 2989. Adjustable for different types of pulley.
- · Support tool for Laser Part Nos. 5902 and 6617.
- Made in Sheffield.