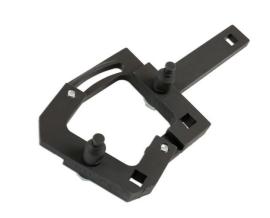

## **Crankshaft Pulley Holding Tool**

Crankshaft pulley holding tool for Vauxhall/Opel and some Chevrolet models, designed to hold the crankshaft pulley whilst removing the crankshaft fixing bolts.