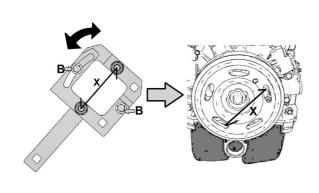

## **Crankshaft Pulley Holding Tool**

Crankshaft pulley holding tool for Vauxhall/Opel and some Chevrolet models, designed to hold the crankshaft pulley whilst removing the crankshaft fixing bolts.

## **Additional Information**

- Applications: Vauxhall/Opel Adam, Corsa, Ampera, Astra, Cascada, GTC, Insignia, Mervia-B, Mokka, Zafira-C and Tourer. Also Chevrolet Aveo, Cruze, Orlando, Trax and Volt.
- Equivalent to OEM EN-49979.
- For use with a 1/2"D power bar such as Laser 2989. Adjustable for different types of pulley.
- · Support tool for Laser Part Nos. 5902 and 6617.
- Made in Sheffield.