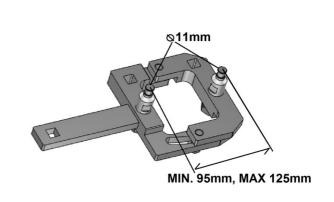

## **Crankshaft Pulley Holding Tool**

Crankshaft pulley holding tool for Vauxhall/Opel and some Chevrolet models, designed to hold the crankshaft pulley whilst removing the crankshaft fixing bolts.

## **Additional Information**

- Applications: Vauxhall/Opel Adam, Corsa, Ampera, Astra, Cascada, GTC, Insignia, Mervia-B, Mokka, Zafira-C and Tourer. Also Chevrolet Aveo, Cruze, Orlando, Trax and Volt.
- Equivalent to OEM EN-49979.
- For use with a 1/2"D power bar such as Laser 2989. Adjustable for different types of pulley.
- · Support tool for Laser Part Nos. 5902 and 6617.
- Made in Sheffield.