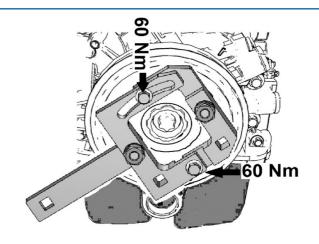

## **Crankshaft Pulley Holding Tool**

Crankshaft pulley holding tool for Vauxhall/Opel and some Chevrolet models, designed to hold the crankshaft pulley whilst removing the crankshaft fixing bolts.

## **Additional Information**

- Applications: Vauxhall/Opel Adam, Corsa, Ampera, Astra, Cascada, GTC, Insignia, Mervia-B, Mokka, Zafira-C and Tourer. Also Chevrolet Aveo, Cruze, Orlando, Trax and Volt.
- Equivalent to OEM EN-49979.
- For use with a 1/2"D power bar such as Laser 2989. Adjustable for different types of pulley.
- · Support tool for Laser Part Nos. 5902 and 6617.
- Made in Sheffield.