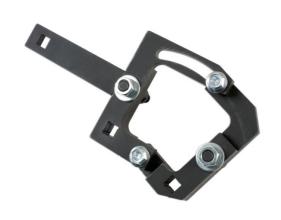

## **Crankshaft Pulley Holding Tool**

Crankshaft pulley holding tool for Vauxhall/Opel and some Chevrolet models, designed to hold the crankshaft pulley whilst removing the crankshaft fixing bolts.

## **Additional Information**

- Applications: Vauxhall/Opel Adam, Corsa, Ampera, Astra, Cascada, GTC, Insignia, Mervia-B, Mokka, Zafira-C and Tourer. Also Chevrolet Aveo, Cruze, Orlando, Trax and Volt.
- Equivalent to OEM EN-49979.
- For use with a 1/2"D power bar such as Laser 2989. Adjustable for different types of pulley.
- · Support tool for Laser Part Nos. 5902 and 6617.
- Made in Sheffield.